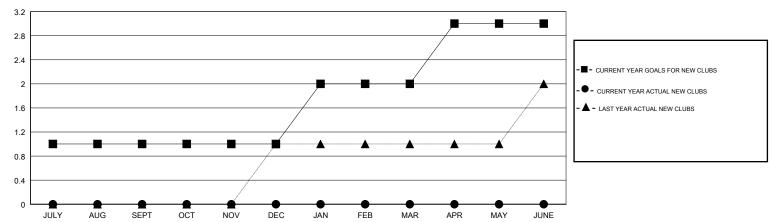

| 1             | 0         | 0             | JULY/AUG/SEPT         | 20                        | 87                      | 31                                           |
| OCT/NOV/DEC           | 0             | 0         | 0             | OCT/NOV/DEC           | 5                         | 34                      | 103                                          |
| JAN/FEB/MAR           | 1             | 0         | 0             | JAN/FEB/MAR           | 20                        | 24                      | 15                                           |
| APR/MAY/JUNE          | 1             | 0         | 0             | APR/MAY/JUNE          | 15                        | 0                       | 0                                            |

## GOALS AND ACTUAL NEW CLUBS CUMULATIVE



## GOALS AND ACTUAL MEMBERS CUMULATIVE



| DROPPED CLUBS: 0  DROPPED MEMBERS |     | 28 CLUBS OF 58 ADDED 1 OR MORE NEW MEMBERS | GENDER DISTRIBUTION  MALE 745 (52.69%)  FEMALE 669 (47.31%)  Women Percentage Fiscal Year Goal: 20% |     |
|-----------------------------------|-----|--------------------------------------------|-----------------------------------------------------------------------------------------------------|-----|
| DECEASED                          | 11  | CLICK HERE FOR CUMULATIVE                  | TOTAL FAMILY UNIT MEMBERS                                                                           | 287 |
| CLUB CANCELLED                    | 0   | MEMBERSHIP DATA                            |