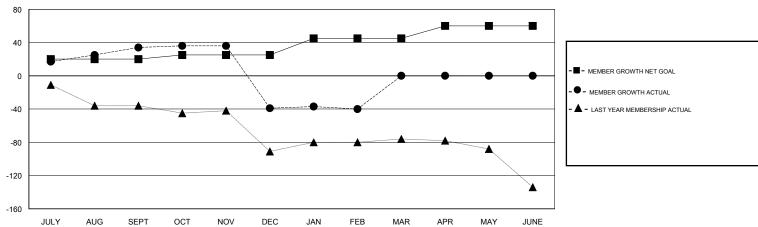

## GOALS AND ACTUAL MEMBERS CUMULATIVE

| DROPPED CLUBS: 0  DROPPED MEMBERS |     | 28 CLUBS OF 58 ADDED 1 OR MORE NEW MEMBERS | GENDER DISTRIBUTION  MALE 745 (52.69%)  FEMALE 669 (47.31%)  Women Percentage Fiscal Year Goal: 20% |     |
|-----------------------------------|-----|--------------------------------------------|-----------------------------------------------------------------------------------------------------|-----|
| DECEASED                          | 11  | CLICK HERE FOR CUMULATIVE                  | TOTAL FAMILY UNIT MEMBERS                                                                           | 287 |
| CLUB CANCELLED                    | 0   | MEMBERSHIP DATA                            |                                                                                                     | 152 |
| OTHER                             | 138 |                                            | FAMILY MEMBERS PAYING HALF DUES                                                                     |     |
| TOTAL                             | 149 |                                            |                                                                                                     |     |